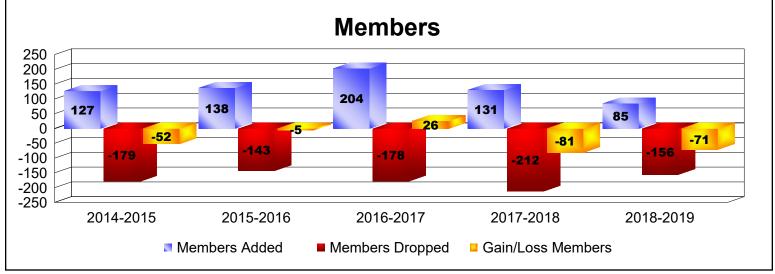

District 25 G

As of June 2019 Cumulative

| Year      | New<br>Clubs | Dropped<br>Clubs | Gain/<br>Loss<br>Clubs | New<br>Members | Charter<br>Members | Reinstate<br>Members | Transfer<br>Members | Total<br>Member<br>Added | Total<br>Members<br>Dropped | Gain/<br>Loss<br>Members |
|-----------|--------------|------------------|------------------------|----------------|--------------------|----------------------|---------------------|--------------------------|-----------------------------|--------------------------|
| 2014-2015 | 0            | -3               | -3                     | 112            | 0                  | 8                    | 7                   | 127                      | -179                        | -52                      |
| 2015-2016 | 2            | -1               | 1                      | 84             | 47                 | 4                    | 3                   | 138                      | -143                        | -5                       |
| 2016-2017 | 1            | -1               | 0                      | 158            | 38                 | 7                    | 1                   | 204                      | -178                        | 26                       |
| 2017-2018 | 0            | -1               | -1                     | 123            | 0                  | 6                    | 2                   | 131                      | -212                        | -81                      |
| 2018-2019 | 0            | 0                | 0                      | 65             | 0                  | 4                    | 16                  | 85                       | -156                        | -71                      |
| Average   | 1            | -1               | -1                     | 108            | 17                 | 6                    | 6                   | 137                      | -174                        | -37                      |