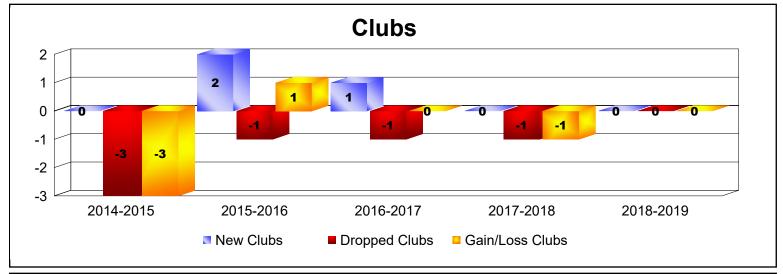

District 25 G

As of June 2019 Cumulative

| Year      | New<br>Clubs | Dropped<br>Clubs | Gain/<br>Loss<br>Clubs | New<br>Members | Charter<br>Members | Reinstate<br>Members | Transfer<br>Members | Total<br>Member<br>Added | Total<br>Members<br>Dropped | Gain/<br>Loss<br>Members |
|-----------|--------------|------------------|------------------------|----------------|--------------------|----------------------|---------------------|--------------------------|-----------------------------|--------------------------|
| 2014-2015 | 0            | -3               | -3                     | 112            | 0                  | 8                    | 7                   | 127                      | -179                        | -52                      |
| 2015-2016 | 2            | -1               | 1                      | 84             | 47                 | 4                    | 3                   | 138                      | -143                        | -5                       |
| 2016-2017 | 1            | -1               | 0                      | 158            | 38                 | 7                    | 1                   | 204                      | -178                        | 26                       |
| 2017-2018 | 0            | -1               | -1                     | 123            | 0                  | 6                    | 2                   | 131                      | -212                        | -81                      |
| 2018-2019 | 0            | 0                | 0                      | 65             | 0                  | 4                    | 16                  | 85                       | -156                        | -71                      |
| Average   | 1            | -1               | -1                     | 108            | 17                 | 6                    | 6                   | 137                      | -174                        | -37                      |